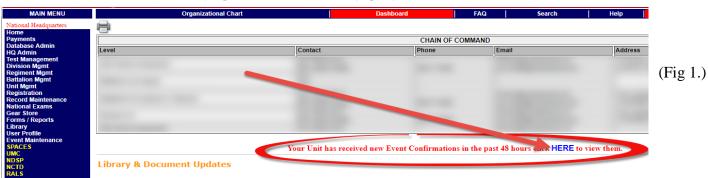

Once set to "pending," applicant will be sent an email message to the email address listed in the database. The email address will be for the person who registered the applicant, and he/she will receive a notice on the unit home page of the database (fig. 1).

Access information by Clicking **Your Unit has new Event Confirmations click** <u>HERE</u> **to view them** on the home page. You will only be able to access this link one time. See the next step if you need to go back in to retrieve paperwork.

Your Unit has received new Event Confirmations in the past 48 hours click HERE to view them.

(fig. 2)

Download all paperwork listed (fig. 3) please make sure you click on invoice icon, then download and print.